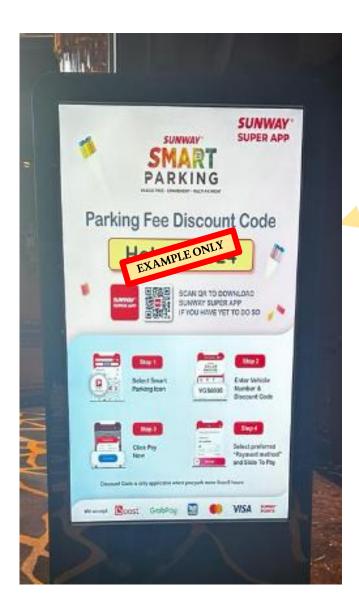

**Step 1** : Download the Sunway Super App to get the Parking Flat Rate

Step 3 : Key in the Correct Car Registration number and go to Discount Code (yellow part as per picture), and TYPE the DISCOUNT CODE. Discount code will display at Foyer area (near lift area) after 4pm.

Discount code are valid for **9hrs and above** with flat rate **MYR10.00nett** 

For less than **9hrs** will as standard parking rate, can pay by Touch and Go / Credit or Debit Card at Auto Gate Parking