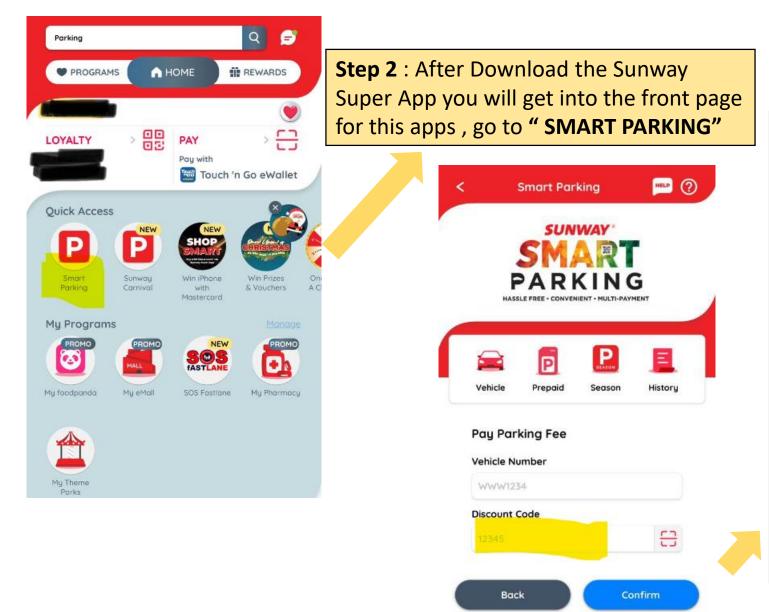

**Step 1** : Download the Sunway Super App to get the Parking Flat Rate

Step 3 : Key in the Correct Car Registration number and go to Discount Code (yellow part as per picture), and TYPE the DISCOUNT CODE. Discount code will display at Foyer area (near lift area) after 4pm.

Discount code are valid for **9hrs and above** with flat rate **MYR10.00nett** 

For less than **9hrs** will as standard parking rate, can pay by Touch and Go / Credit or Debit Card at Auto Gate Parking